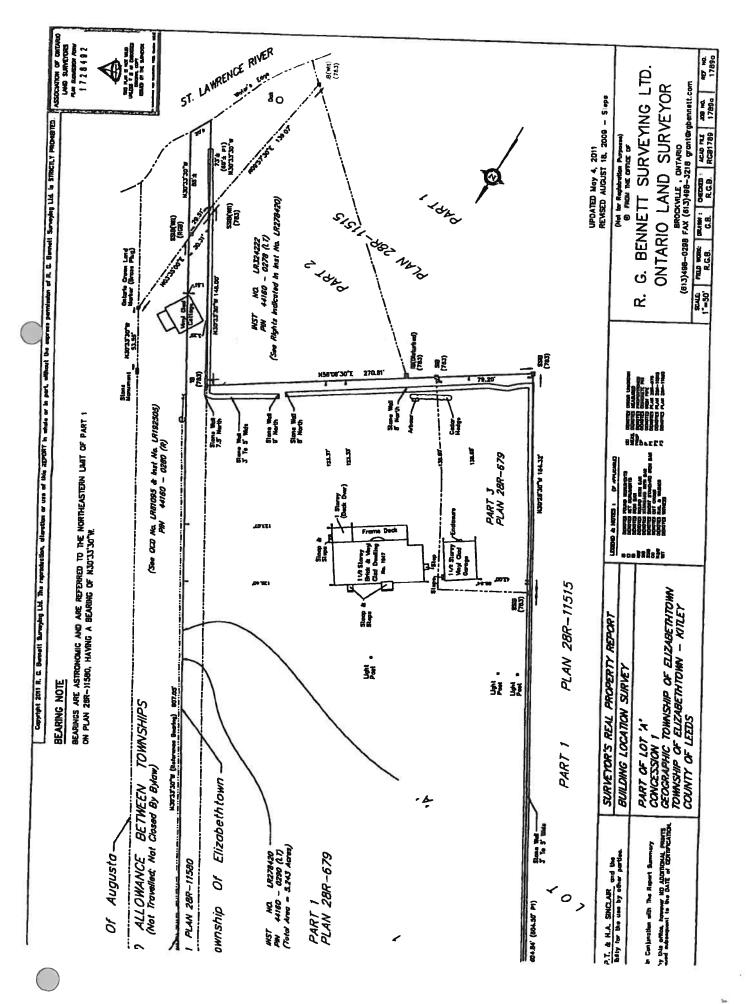

## A BY-LAW TO CONSENT TO AN ENCROACHMENT ONTO THE ROAD ALLOWANCE BETWEEN THE GEOGRAPHIC TOWNSHIP OF ELIZABETHTOWN AND THE GEOGRAPHIC TOWNSHIP OF AUGUSTA

WHEREAS Peter Thomas Sinclair and Helen Alexander Sinclair are the owners of the lands and premises located in Part Lot A, Concession 1 Being Parts 1 and 3 on Plan 28R-679 and Part 1 on plan 28R-11580, Geographic Township of Elizabethtown, Municipality of the Township of Elizabethtown-Kitley, County of Leeds being those lands identified by Parcel Identification Number (PIN) 44160-0290 (LT), and municipally known as 1947 County Road 2 East, Brockville;

### OF THE THIRD PART

WHEREAS, the Owners are the owners of the property described as Part Lot A, Concession I, being Parts 1 and 3 on plan 28R-679 and Part 1 on plan 28R-11580, Geographic Township of Elizabethtown, Municipality of the Township of Elizabethtown-Kitley, County of Leeds being those lands identified by Parcel Identification Number (PIN) 44160-0290 (LT), and municipally known as 1947 County Road 2 East, Brockville and being those lands more particularly described in Schedule "A";

AND WHEREAS an existing vinyl clad cottage encroaches onto the Road Allowance between the Geographic Township of Elizabethtown and the Geographic Township of Augusta, as identified in Schedule "B" to this agreement,

#### **Owner's Lands**

.

Part Lot A, Concession 1, Being Parts 1 and 3 on plan 28R679and Part 1 on plan 28R-11580, together with an easement over part 2 on 28R679, Geographic Township of Elizabethtown, Township of Elizabethtown-Kitley, County of Leeds, As previously described in Instrument No. LR278420, being all of the lands identified by PIN 44160-0290 (LT)

#### SCHEDULE "B"

Encroached upon Lands

Road Allowance

between Lot A, Concession 1, Geographic Township of Elizabethtown, County of Leeds and Lot 37, Concession 1, Geographic Township of Augusta, County of Grenville; the said Road Allowance has not been closed by By-Law; and being all of the lands identifed by PIN 44160-0280 (R) at the Leeds Registry Office (28) and being all of the lands identifed by PIN 68183-0301 (LT) at the Grenville Registry Office (15)